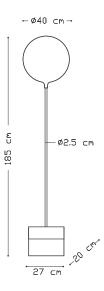

### Floor lamp

100% recyclable, 100% ironic, 100% iconic Prototypical elements of suburbia transformed into central elements: icons for our homes.

The Smoke collection is a series of floor lamps based on scaled-down prototypical elements of suburbia – the factory, the car, the parking lot, the house – isolated from their natural context and transformed into iconic additions for the home or office, belching "smoke", illuminating spaces and more. Floor lamps meant to light up living and working environments – to be useful and critical simultaneously – comment on our everyday lives, surrounded by pollution and consumption.

They're big enough to be used in both private and public spaces and are able to function independently or in combination in groups as small urban designs, emitting light through recyclable and easy-to-maintain Tyvek® "smoke" shapes.

Material: computer-cut and welded metal, Tyvek® diffuser, Velcro®

Colours: off-white, dust blue, dirty yellow, drab olive, musty gray,