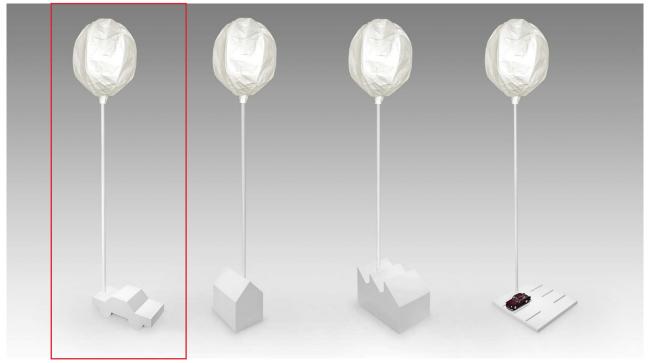

### SMOKE CAR

Design: Bevk Perović Arhitekti

### Floor lamp

100% recyclable, 100% ironic, 100% iconic Prototypical elements of suburbia transformed into central elements: icons for our homes.

The Smoke collection is a series of floor lamps based on scaled-down prototypical elements of suburbia – the factory, the car, the parking lot, the house – isolated from their natural context and transformed into iconic additions for the home or office, belching "smoke", illuminating spaces and more. Floor lamps meant to light up living and working environments – to be useful and critical simultaneously – comment on our everyday lives, surrounded by pollution and consumption.

They're big enough to be used in both private and public spaces and are able to function independently or in combination in groups as small urban designs, emitting light through recyclable and easy-to-maintain Tyvek® "smoke" shapes.

Material: computer-cut and welded metal, Tyvek® diffuser, Velcro®

Colours: off-white, dust blue, dirty yellow, drab olive, musty gray,