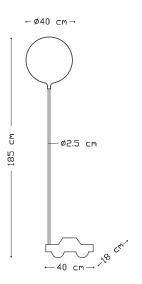

### Specifications

Light source Code Compact Fluorescent Lamp 1x 45W, E27 V01013 5201 / off-white V01013 5401 / dust blue V01013 5501 / dirty yellow V01013 5801 / drab olive V01013 5901 / musty grey floor lamp