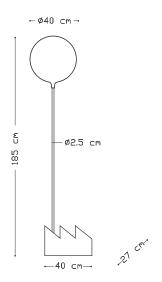

### Floor lamp

100% recyclable, 100% ironic, 100% iconic Prototypical elements of suburbia transformed into central elements: icons for our homes.

The Smoke collection is a series of floor lamps based on scaled-down prototypical elements of suburbia – the factory, the car, the parking lot, the house – isolated from their natural context and transformed into iconic additions for the home or office, belching "smoke", illuminating spaces and more. Floor lamps meant to light up living and working environments – to be useful and critical simultaneously – comment on our everyday lives, surrounded by pollution and consumption.

They're big enough to be used in both private and public spaces and are able to function independently or in combination in groups as small urban designs, emitting light through recyclable and easy-to-maintain Tyvek® "smoke" shapes.

Material: computer-cut and welded metal, Tyvek® diffuser, Velcro®

Colours: off-white, dust blue, dirty yellow, drab olive, musty gray,