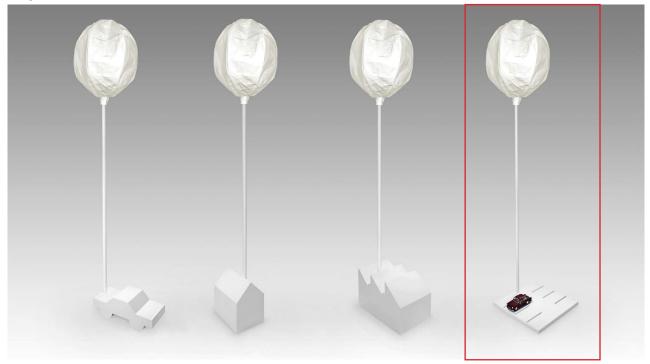

### SMOKE PARKING LOT

Design: Bevk Perović Arhitekti

### Floor lamp

100% recyclable, 100% ironic, 100% iconic Prototypical elements of suburbia transformed into central elements: icons for our homes.

The Smoke collection is a series of floor lamps based on scaled-down prototypical elements of suburbia – the factory, the car, the parking lot, the house – isolated from their natural context and transformed into iconic additions for the home or office, belching "smoke", illuminating spaces and more. Floor lamps meant to light up living and working environments – to be useful and critical simultaneously – comment on our everyday lives, surrounded by pollution and consumption.

They're big enough to be used in both private and public spaces and are able to function independently or in combination in groups as small urban designs, emitting light through recyclable and easy-to-maintain Tyvek® "smoke" shapes.