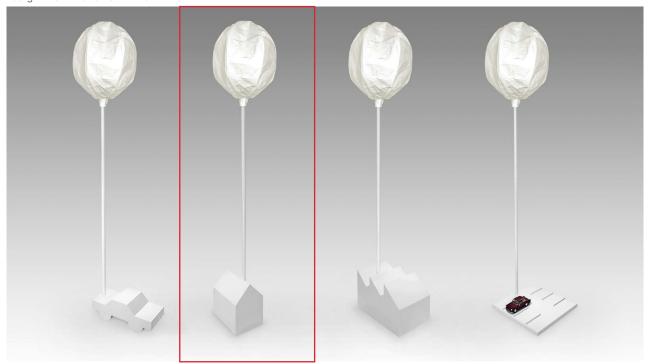

### SMOKE HOUSE

Design: Bevk Perović Arhitekti

### Floor lamp

# 100% recyclable, 100% ironic, 100% iconic Prototypical elements of suburbia transformed into central elements: icons for our homes.

The Smoke collection is a series of floor lamps based on scaled-down prototypical elements of suburbia – the factory, the car, the parking lot, the house – isolated from their natural context and transformed into iconic additions for the home or office, belching "smoke", illuminating spaces and more. Floor lamps meant to light up living and working environments – to be useful and critical simultaneously – comment on our everyday lives, surrounded by pollution and consumption.

They're big enough to be used in both private and public spaces and are able to function independently or in combination in groups as small urban designs, emitting light through recyclable and easy-to-maintain Tyvek® "smoke" shapes.