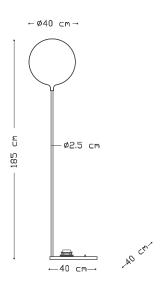

### Specifications

Light source Code Compact Fluorescent Lamp 1x 45W, E27 V01013 5201 / off-white V01013 5401 / dust blue V01013 5501 / dirty yellow V01013 5801 / drab olive V01013 5901 / musty grey floor lamp

Typology Light emision Class Installation IP rating Certificate

⊕
IP20

diffused