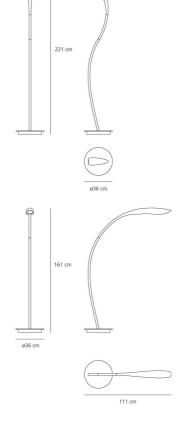

## **DIMENSIONS**

 Length:
 (cm) 111

 Height:
 (cm) 161

 Base Diameter:
 (cm) 36

 Max Extension Height:
 (cm) 221

 Rotation:
 350

Cutout shape: