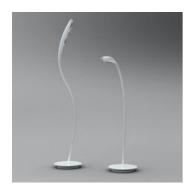

### **DESCRIPTION:**

"The leaf is is a stroke of a pen, a soft vertical wave in flux, a fluid gesture that changes to vary light – a zoomorphic form that I would describe as digital nature." Materials: steel base; structure in hydroformed metal; anti-dazzle louvre in thermoplastic material.

A joint long the vertical lamp development allows a rotation until  $350^\circ$ , adjusting the light emission and assuming different shapes in the space. Touch dimmer placed on the stem.

### Light emission

Direct adjustable, indirect