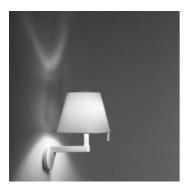

# Melampo parete - Aluminium grey with on/off switch

### **DESCRIPTION**:

Wall support in painted aluminium; diffuser in silk satin fabric on a plastic frame.

Adjustable diffuser into two different positions. With on-off switch on body Imp.