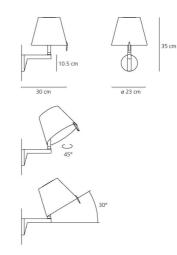

#### DIMENSIONS

| Width:         | (cm) 30   |
|----------------|-----------|
| Height:        | (cm) 35   |
| Cutout width:  | (cm) 23   |
| Base Diameter: | (cm) 10.5 |
| Inclination:   | 30        |
| Rotation:      | 45        |
| Cutout shape:  |           |

## Dimensions