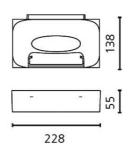

Direct, indirect

(cm) 22.8 (cm) 13.8 (cm) 5.5

#### DIMENSIONS

| Length:       |  |
|---------------|--|
| Width:        |  |
| Height:       |  |
| Cutout shape: |  |