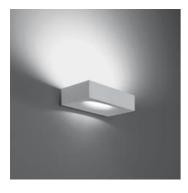

## **Melete parete White**

#### **DESIGN BY :**

Pio & Tito Toso 2011

MATERIALS : Painted diecast aluminium

**DESCRIPTION :** Wall lamp. Die-cast painted aluminium.

Lamp included.

**TECHNICAL DATA SHEET** 