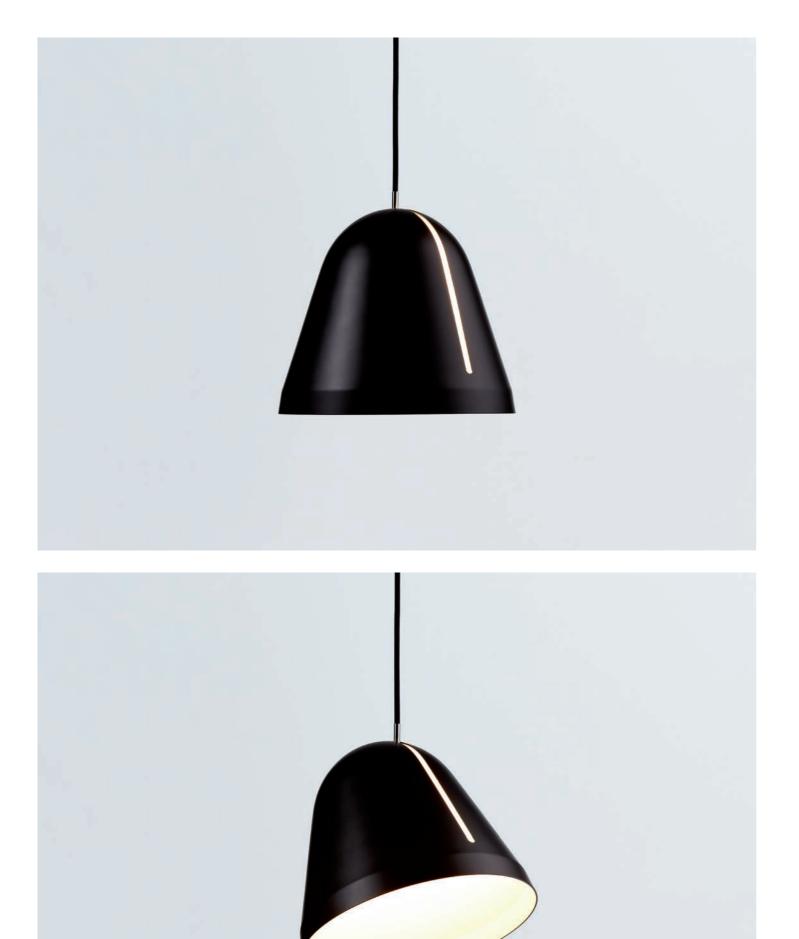

light source, thus gathering the light and directing it purchase and cleanly holds the lamp in position. towards the space or object you want to illuminate.

Tilt Lighting with poise

Tilt emanates an open and soft light, and directs it The matt finish of the aluminum shade, the guiding exactly where it is needed. Easy, intuitive handling peg made from stainless steel as well as the clothallows turning and swiveling the shade along its ob- covered cord make for a high-quality and classy long opening in every direction. It works like a cup- appearance in every conceivable environment. A ped reflector that you can freely move around the self-fastening hanging mechanism provides solid

# Tilt

### Specifications

Materials:

Color outside: Color inside: Cord:

Aluminum w/ matt finish, stainless steel matt black or matt white white matt cloth-covered in 5 color choices (black, white, red, light green, rose) 2 meters (ca. 7 ft.) plastic, matt black or matt white