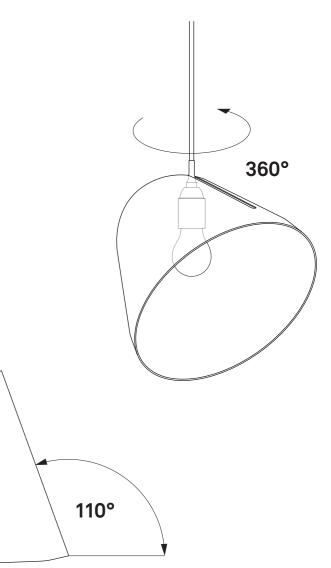

Length of cord: Ceiling canopy:

Base: Light source:

Tilt angle: Swivel: Height: Diameter: Weight:

#### E 27

LED, Halogen (max. 105 Watts), light bulb (max. 100 Watts), fluorescent lamp max. 110 degrees 360 degrees 246 millimeters 280 millimeters 1 kilogram (ca. 35 ounces)

####