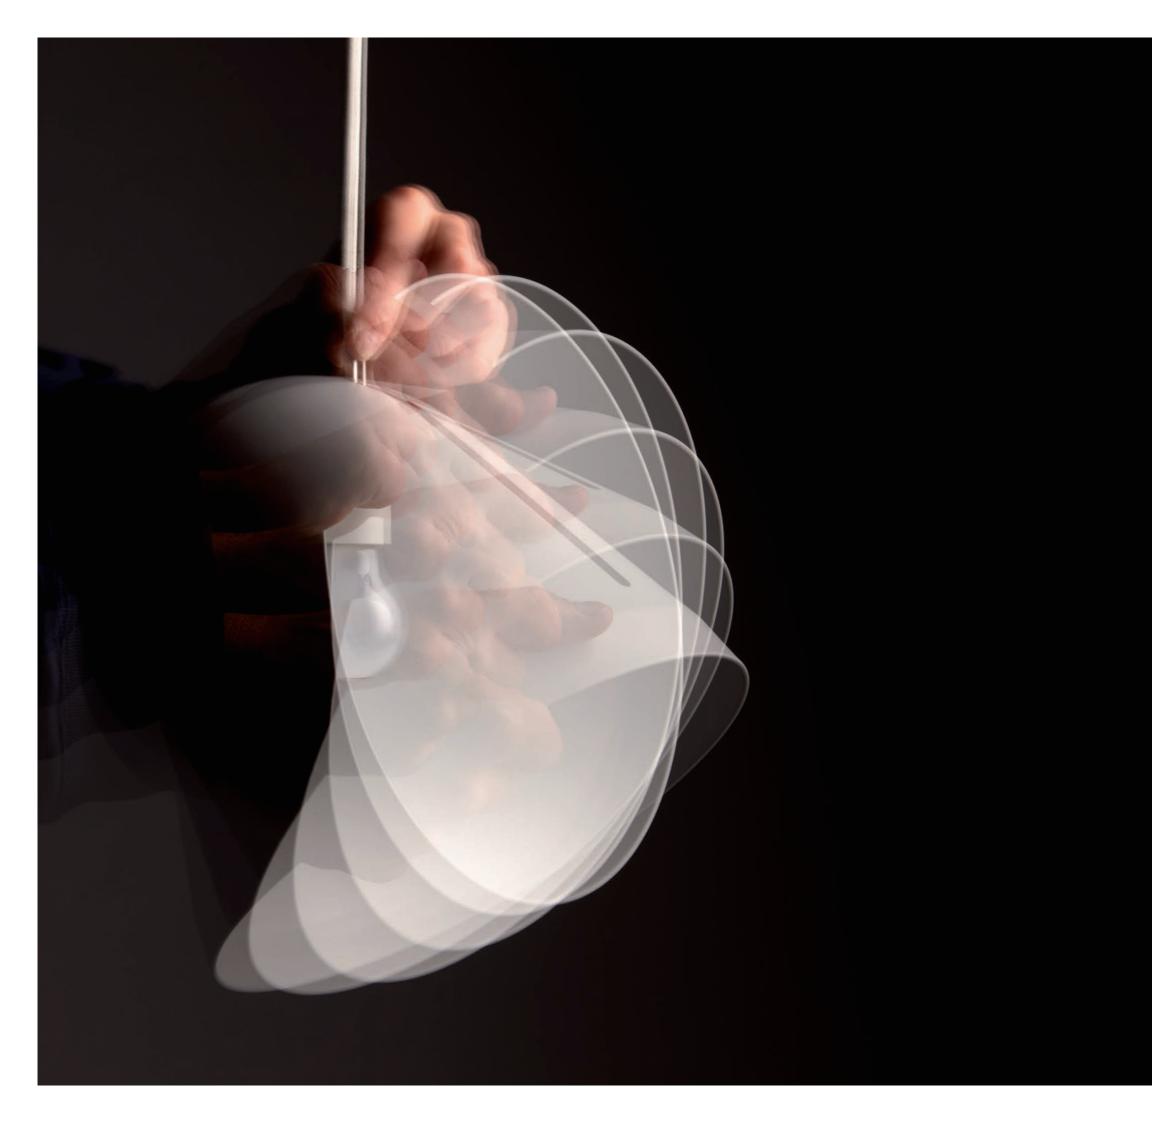

light source, thus gathering the light and directing it purchase and cleanly holds the lamp in position. towards the space or object you want to illuminate.

Tilt Lighting with poise

Tilt emanates an open and soft light, and directs it The matt finish of the aluminum shade, the guiding exactly where it is needed. Easy, intuitive handling peg made from stainless steel as well as the clothallows turning and swiveling the shade along its ob- covered cord make for a high-quality and classy long opening in every direction. It works like a cup- appearance in every conceivable environment. A ped reflector that you can freely move around the self-fastening hanging mechanism provides solid

# Tilt