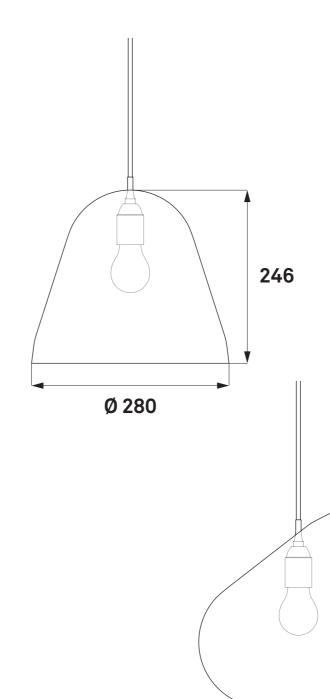

Length of cord: Ceiling canopy:

Base: Light source:

Tilt angle: Swivel: Height: Diameter: Weight:

#### E 27

LED, Halogen (max. 105 Watts), light bulb (max. 100 Watts), fluorescent lamp max. 110 degrees 360 degrees 246 millimeters 280 millimeters 1 kilogram (ca. 35 ounces)

####