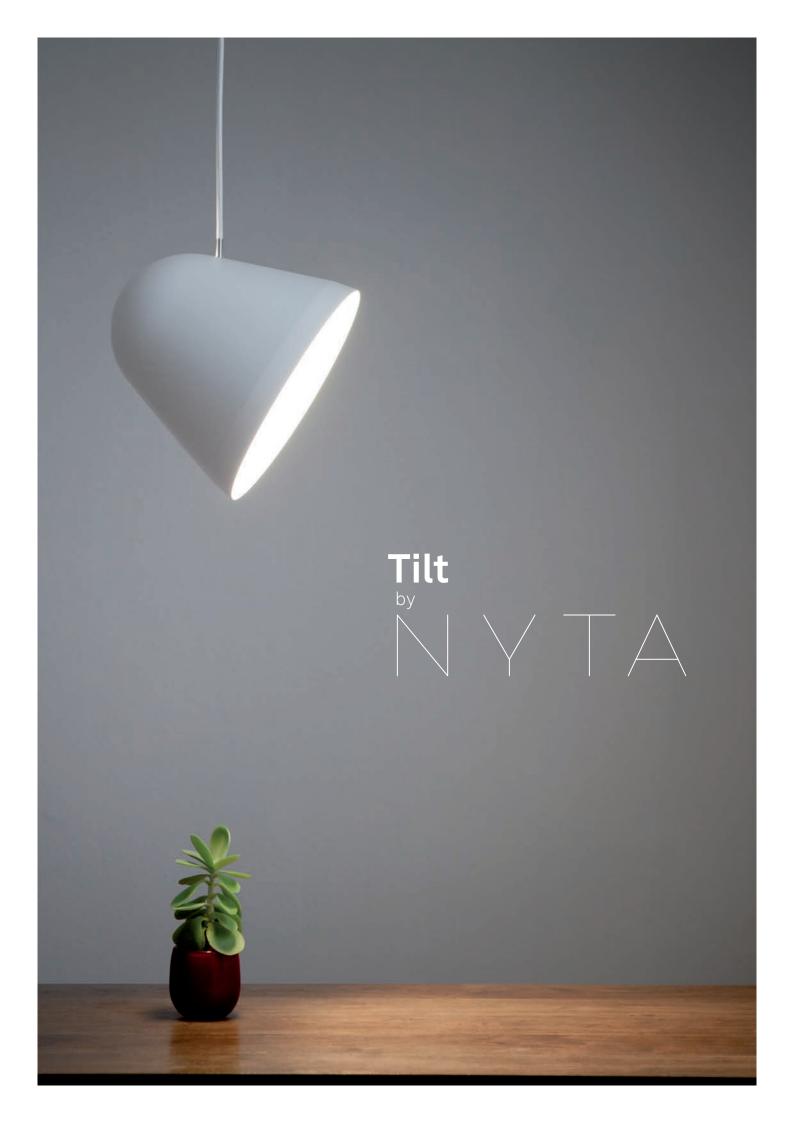

light source, thus gathering the light and directing it purchase and cleanly holds the lamp in position. towards the space or object you want to illuminate.

Tilt Lighting with poise

Tilt emanates an open and soft light, and directs it The matt finish of the aluminum shade, the guiding exactly where it is needed. Easy, intuitive handling peg made from stainless steel as well as the clothallows turning and swiveling the shade along its ob- covered cord make for a high-quality and classy long opening in every direction. It works like a cup- appearance in every conceivable environment. A ped reflector that you can freely move around the self-fastening hanging mechanism provides solid

# Tilt