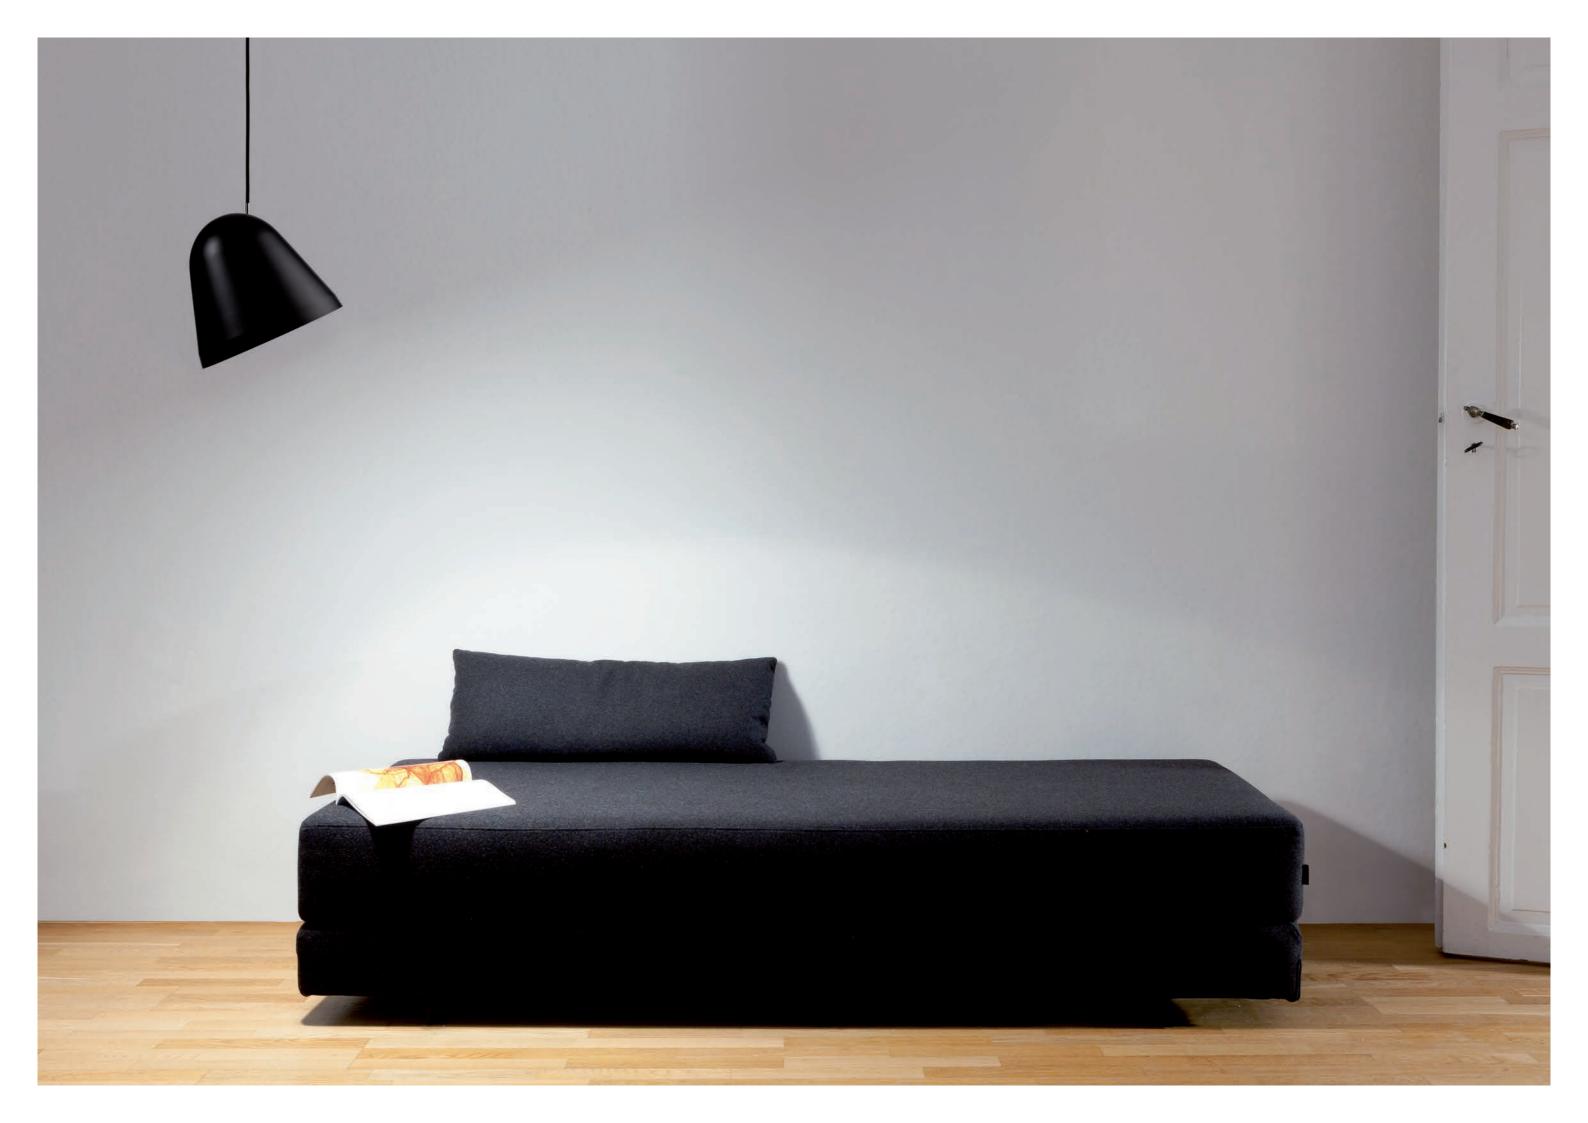

light source, thus gathering the light and directing it purchase and cleanly holds the lamp in position. towards the space or object you want to illuminate.

Tilt Lighting with poise

Tilt emanates an open and soft light, and directs it The matt finish of the aluminum shade, the guiding exactly where it is needed. Easy, intuitive handling peg made from stainless steel as well as the clothallows turning and swiveling the shade along its ob- covered cord make for a high-quality and classy long opening in every direction. It works like a cup- appearance in every conceivable environment. A ped reflector that you can freely move around the self-fastening hanging mechanism provides solid

# Tilt