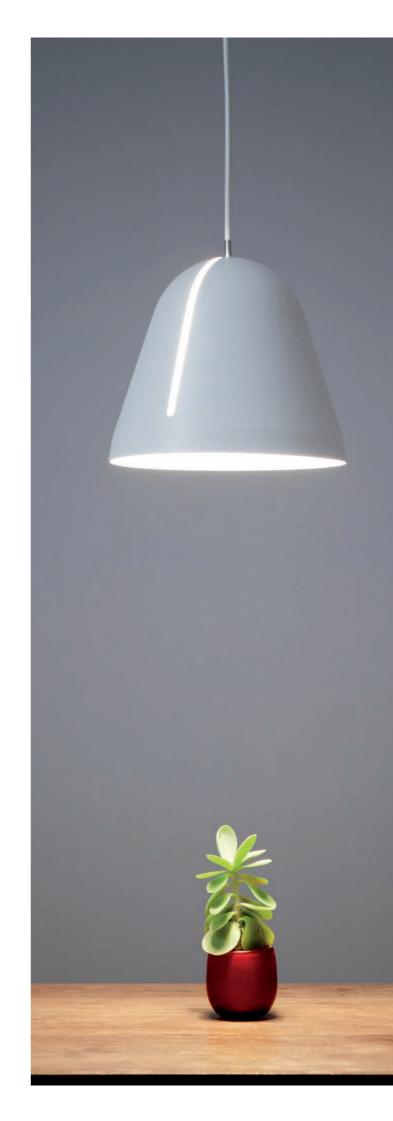

light source, thus gathering the light and directing it purchase and cleanly holds the lamp in position. towards the space or object you want to illuminate.

Tilt Lighting with poise

Tilt emanates an open and soft light, and directs it The matt finish of the aluminum shade, the guiding exactly where it is needed. Easy, intuitive handling peg made from stainless steel as well as the clothallows turning and swiveling the shade along its ob- covered cord make for a high-quality and classy long opening in every direction. It works like a cup- appearance in every conceivable environment. A ped reflector that you can freely move around the self-fastening hanging mechanism provides solid

# Tilt