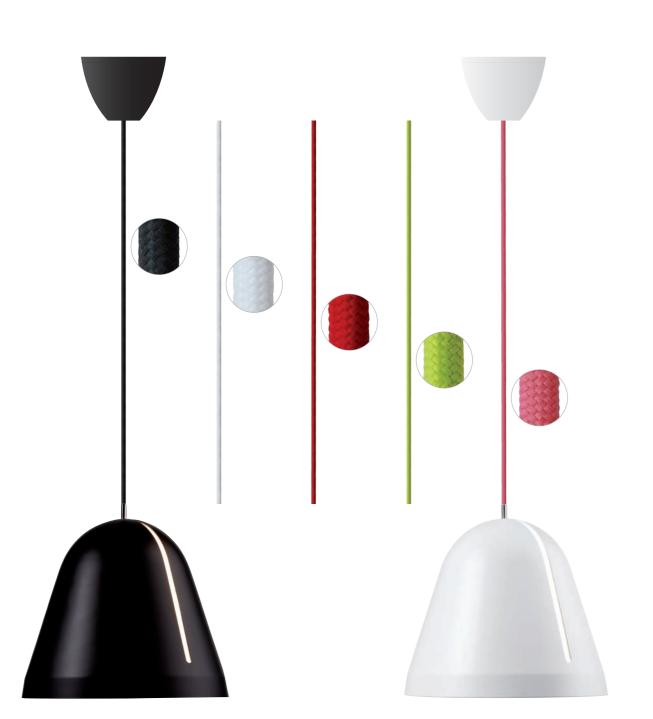

## Colours

Ceiling canopy, cloth-covered cord & lamp shade

### Specifications

Materials:

Color outside: Color inside: Cord:

Aluminum w/ matt finish, stainless steel matt black or matt white white matt cloth-covered in 5 color choices (black, white, red, light green, rose) 2 meters (ca. 7 ft.) plastic, matt black or matt white