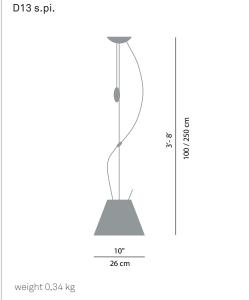

silkscreened shade

Colors: Counterweight in white

Shade in blue, ivory, pistachio, orange, red, black, white

Description: The coloured polycarbonate lampshade illuminates with

character any room in which it is supsended. The lamp is turned on by means of a rod switch placed next to the source of light. The height is adjusted by means of a

zamak counterweight

Insulation class:

Certifications:

Awards: Part of the permanent Architecture and Design collection

of MoMA, Museum of Modern Art, New York

Reference code: Structure

1D13SNP00002 counterweight in white