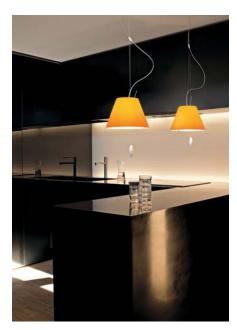

## **COSTANZINA**

design Paolo Rizzatto / Color and texture design Eliana Lorena, 1992

Type: Suspension

Lamps: max 60W E14

28/42W HSGSA E14 12W FB E14 energy saver

Product use: Indoor

Materials: Aluminium stem interchangeable polycarbonate

silkscreened shade

Colors: Counterweight in white

Shade in blue, ivory, pistachio, orange, red, black, white

Description: The coloured polycarbonate lampshade illuminates with

character any room in which it is supsended. The lamp is turned on by means of a rod switch placed next to the source of light. The height is adjusted by means of a

zamak counterweight

Insulation class:

Certifications:

Awards: Part of the permanent Architecture and Design collection

of MoMA, Museum of Modern Art, New York

Reference code: Structure

1D13SNP00002 counterweight in white