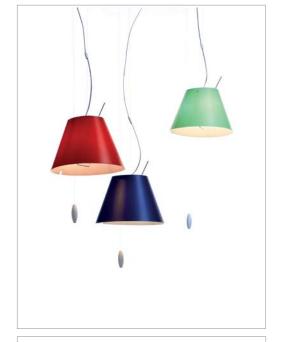

## **COSTANZINA**

design Paolo Rizzatto / Color and texture design Eliana Lorena, 1992

Type: Suspension

Lamps: max 60W E14

28/42W HSGSA E14 12W FB E14 energy saver

Product use: Indoor

Materials: Aluminium stem interchangeable polycarbonate

silkscreened shade

Colors: Counterweight in white

Shade in blue, ivory, pistachio, orange, red, black, white

Description: The coloured polycarbonate lampshade illuminates with

character any room in which it is supsended. The lamp is turned on by means of a rod switch placed next to the source of light. The height is adjusted by means of a

zamak counterweight

Insulation class:

Certifications:

Awards: Part of the permanent Architecture and Design collection

of MoMA, Museum of Modern Art, New York

Reference code: Structure

1D13SNP00002 counterweight in white