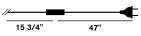

#### Model

Lumiere XXL

Weight net lbs 12,13 gross lbs 15,43

Packing vol. cub. ft. 5,191 n.boxes: 2 Bulbs

- halogen 3x60W G9 type T4 Bi-Pin

with dimmer included

Cable length

#### Cable length