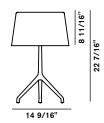

#### Model

Lumiere XXL

Weight net lbs 12,13 gross lbs 15,43

Packing vol. cub. ft. 5,191 n.boxes: 2 Bulbs

- halogen 3x60W G9 type T4 Bi-Pin

with dimmer included

Cable length

#### Lumiere XXS

Weight net lbs 3,97 gross lbs 6,39

Packing vol. cub. ft. 2,083 n.boxes: 2