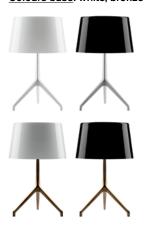

All black or all white, white and gold, black and gold or white and black... it always has a balanced, elegant presence that is important but never ostentatious and is based on the contrast between hot and cold and between the technology of metal and the craftsmanship of blown glass.

<u>Materials</u>: blown glass and lacquered aluminium

<u>Colours shade</u>: white, black <u>Colours base</u>: white, bronze

Brightness semi-diffused and reflected light