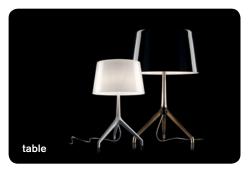

## Lumiere XXL+XXS, table

## design Rodolfo Dordoni 2009

Twenty years after the birth of Lumiere, one of Foscarini's most famous products, Lumiere XXL and XXS are born. A product that has been completely redesigned, according to its new proportions and to its specific use compared to the "historical" Lumiere. The tripod is still made of metal but has a more decisive feel and a new lacquered finish, while the blown glass diffuser has also acquired a new geometry.

When placed on a desk or table, Lumiere XXL and XXS characterise the entire space around it, by combining different colours for the tripod

and the diffuser, so that it changes both style and personality.

All black or all white, white and gold, black and gold or white and black... it always has a balanced, elegant presence that is important but never ostentatious and is based on the contrast between hot and cold and between the technology of metal and the craftsmanship of blown glass.