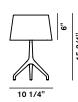

#### Model

Lumiere XXL

Weight net lbs 12,13 gross lbs 15,43

Packing vol. cub. ft. 5,191 n.boxes: 2 Bulbs

- halogen 3x60W G9 type T4 Bi-Pin

with dimmer included

Cable length

#### Lumiere XXS

Weight net lbs 3,97 gross lbs 6,39

Packing vol. cub. ft. 2,083 n.boxes: 2