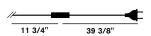

#### Lumiere XXS

Weight net lbs 3,97 gross lbs 6,39

Packing vol. cub. ft. 2,083 n.boxes: 2

#### Cable length