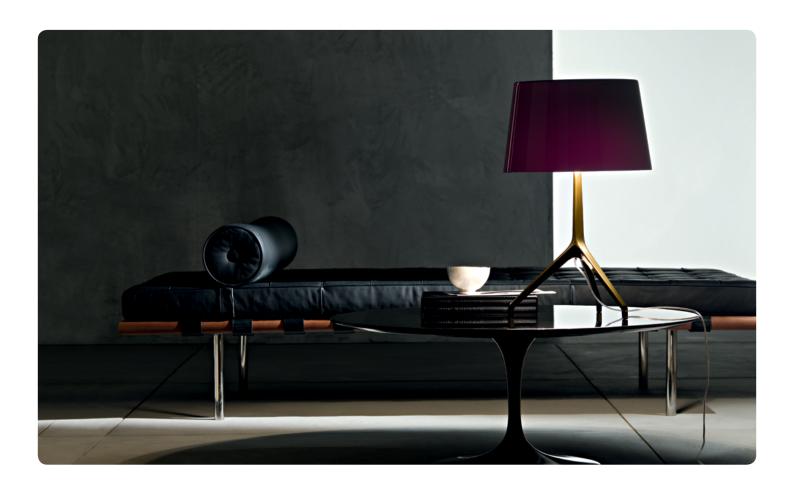

## Lumiere XXL+XXS, table

## design Rodolfo Dordoni 2009

Twenty years after the birth of Lumiere, one of Foscarini's most famous products, Lumiere XXL and XXS are born. A product that has been completely redesigned, according to its new proportions and to its specific use compared to the "historical" Lumiere. The tripod is still made of metal but has a more decisive feel and a new lacquered finish, while the blown glass diffuser has also acquired a new geometry.

When placed on a desk or table, Lumiere XXL and XXS characterise the entire space around it, by combining different colours for the tripod

and the diffuser, so that it changes both style and personality.

All black or all white, white and gold, black and gold or white and black... it always has a balanced, elegant presence that is important but never ostentatious and is based on the contrast between hot and cold and between the technology of metal and the craftsmanship of blown glass.