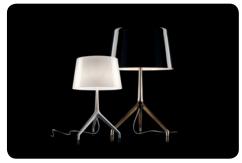

## Lumiere XXL+XXS, table

## design Rodolfo Dordoni 2009

Twenty years after the birth of Lumiere, one of Foscarini's most famous products, Lumiere XXL and XXS are born. A product that has been completely redesigned, according to its new proportions and to its specific use compared to the "historical" Lumiere. The tripod is still made of metal but has a more decisive feel and a new lacquered finish, while the blown glass diffuser has also acquired a new geometry.

When placed on a desk or table, Lumiere XXL and XXS characterise the entire space around it, by combining different colours for the tripod

and the diffuser, so that it changes both style and personality.

All black or all white, white and gold, black and gold or white and black... it always has a balanced, elegant presence that is important but never ostentatious and is based on the contrast between hot and cold and between the technology of metal and the craftsmanship of blown glass.