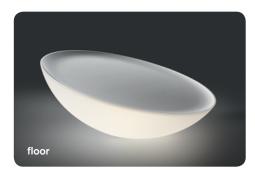

# Solar, outdoor

# design Jean Marie Massaud 2011

Solar is a luminous hemisphere. Created out of polyethylene, the lamp is set on the ground and covered by a circular plane that screens the light and works concurrently as a resting surface.

Designed for indoors and out, Solar is in harmony with a broad-ranging concept of living, in which the garden can become a living area. Not just a lamp but a new type of object, a contemporary hearth around which to gather and chat, at home or outside.

In the indoor model, the resting surface is slightly concave, with its edges just slightly raised. The outdoor version instead has a straight resting surface that is flush with the outer edge, to allow the rain to just slip away. The surface finishes are also different: glossy white or dark wood for the indoor version, with a characteristic textured effect for the outdoor version. Decorative on its own or arranged in a composition of multiples, Solar has a retractablebase that allows you to incline it

in order to change the lighting effect while remaining perfectly stable. A bright, warm and intimate centre of attraction, Solar is ideal for scenic compositions, such as a large hall or in the garden, to create suggestive light paths.