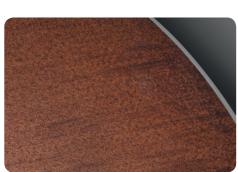

In the indoor model, the resting surface is slightly concave, with its edges just slightly raised. The outdoor version instead has a straight resting surface that is flush with the outer edge, to allow the rain to just slip away. The surface finishes are also different: glossy white or dark wood for the indoor version, with a characteristic textured effect for the outdoor version. Decorative on its own or arranged in a composition of multiples, Solar has a retractablebase that allows you to incline it

Materials: polyethylene gres and metal

Colours: brown

Brightness semi-diffused and direct down light

Floor lamp with diffused and direct down light. equipped with stare-mount.

31 3/8" 14 3/4"

Weight net lbs 27,12 gross lbs 37,48