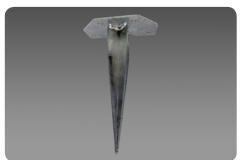

# Solar, outdoor technical info

Rotational moulded polyethylene diffuser, porcelain stoneware top shelf, polyester powder coated zinc alloy die cast base. Adjustable light with an inclination up to an angle of 15° with respect to the supporting surface. Electrical cable covered in neoprene for outdoor use without switch on the cable,

Materials: polyethylene gres and metal

Colours: brown

Brightness semi-diffused and direct down light

Floor lamp with diffused and direct down light. equipped with stare-mount.

31 3/8" 14 3/4"

Weight net lbs 27,12 gross lbs 37,48