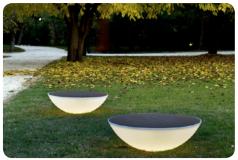

# Solar, outdoor

# design Jean Marie Massaud 2011

Solar is a luminous hemisphere. Created out of polyethylene, the lamp is set on the ground and covered by a circular plane that screens the light and works concurrently as a resting surface.

Designed for indoors and out, Solar is in harmony with a broad-ranging concept of living, in which the garden can become a living area. Not just a lamp but a new type of object, a contemporary hearth around which to gather and chat, at home or outside.

in order to change the lighting effect while remaining perfectly stable. A bright, warm and intimate centre of attraction, Solar is ideal for scenic compositions, such as a large hall or in the garden, to create suggestive light paths.