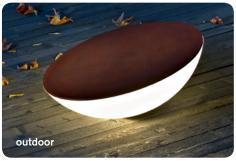

# Solar, outdoor

# design Jean Marie Massaud 2011

Solar is a luminous hemisphere. Created out of polyethylene, the lamp is set on the ground and covered by a circular plane that screens the light and works concurrently as a resting surface.

In the indoor model, the resting surface is slightly concave, with its edges just slightly raised. The outdoor version instead has a straight resting surface that is flush with the outer edge, to allow the rain to just slip away. The surface finishes are also different: glossy white or dark wood for the indoor version, with a characteristic textured effect for the outdoor version. Decorative on its own or arranged in a composition of multiples, Solar has a retractablebase that allows you to incline it

Materials: polyethylene gres and metal

Colours: brown

Brightness semi-diffused and direct down light

Floor lamp with diffused and direct down light. equipped with stare-mount.

31 3/8" 14 3/4"

Weight net lbs 27,12 gross lbs 37,48