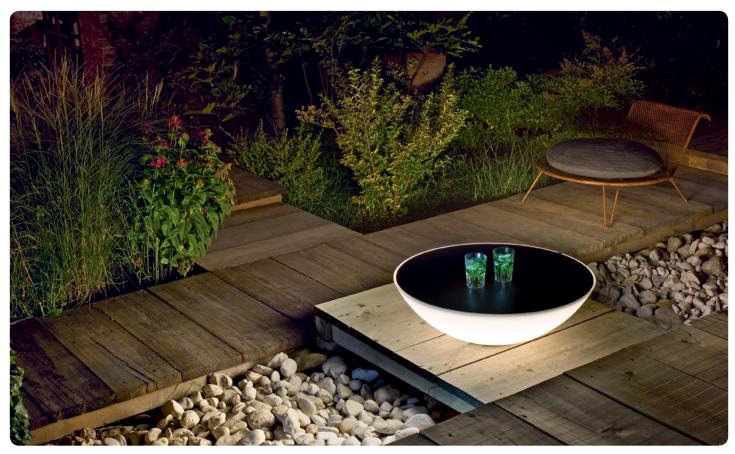

# Solar, outdoor

# design Jean Marie Massaud 2011

Solar is a luminous hemisphere. Created out of polyethylene, the lamp is set on the ground and covered by a circular plane that screens the light and works concurrently as a resting surface.

Designed for indoors and out, Solar is in harmony with a broad-ranging concept of living, in which the garden can become a living area. Not just a lamp but a new type of object, a contemporary hearth around which to gather and chat, at home or outside.

In the indoor model, the resting surface is slightly concave, with its edges just slightly raised. The outdoor version instead has a straight resting surface that is flush with the outer edge, to allow the rain to just slip away. The surface finishes are also different: glossy white or dark wood for the indoor version, with a characteristic textured effect for the outdoor version. Decorative on its own or arranged in a composition of multiples, Solar has a retractablebase that allows you to incline it

in order to change the lighting effect while remaining perfectly stable. A bright, warm and intimate centre of attraction, Solar is ideal for scenic compositions, such as a large hall or in the garden, to create suggestive light paths.