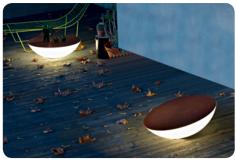

# Solar, outdoor

# design Jean Marie Massaud 2011

Solar is a luminous hemisphere. Created out of polyethylene, the lamp is set on the ground and covered by a circular plane that screens the light and works concurrently as a resting surface.

In the indoor model, the resting surface is slightly concave, with its edges just slightly raised. The outdoor version instead has a straight resting surface that is flush with the outer edge, to allow the rain to just slip away. The surface finishes are also different: glossy white or dark wood for the indoor version, with a characteristic textured effect for the outdoor version. Decorative on its own or arranged in a composition of multiples, Solar has a retractablebase that allows you to incline it

in order to change the lighting effect while remaining perfectly stable. A bright, warm and intimate centre of attraction, Solar is ideal for scenic compositions, such as a large hall or in the garden, to create suggestive light paths.