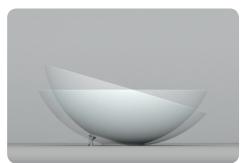

# Solar, outdoor

# design Jean Marie Massaud 2011

Solar is a luminous hemisphere. Created out of polyethylene, the lamp is set on the ground and covered by a circular plane that screens the light and works concurrently as a resting surface.

Designed for indoors and out, Solar is in harmony with a broad-ranging concept of living, in which the garden can become a living area. Not just a lamp but a new type of object, a contemporary hearth around which to gather and chat, at home or outside.

In the indoor model, the resting surface is slightly concave, with its edges just slightly raised. The outdoor version instead has a straight resting surface that is flush with the outer edge, to allow the rain to just slip away. The surface finishes are also different: glossy white or dark wood for the indoor version, with a characteristic textured effect for the outdoor version. Decorative on its own or arranged in a composition of multiples, Solar has a retractablebase that allows you to incline it

in order to change the lighting effect while remaining perfectly stable. A bright, warm and intimate centre of attraction, Solar is ideal for scenic compositions, such as a large hall or in the garden, to create suggestive light paths.