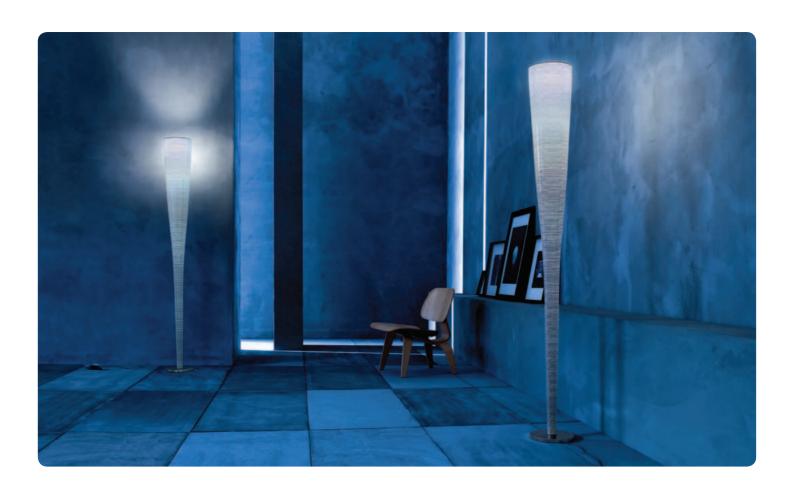

## Mite, floor design Marc Sadler 2000

The collaboration between Foscarini and Marc Sadler began with Mite; a floor lamp so innovative that it was awarded the Compasso d'Oro (Golden Compass) in 2001. The company and the designer even developed a special patent for Mite: a mix of fibreglass and carbon thread or Kevlar® that acts as both decoration and a supporting structure at the same time. Technology previously used to produce fishing rods, oars and golf clubs was introduced to the lighting world for the first time.

The circular shape at the bottom of the lamp

extends upwards to where the light source is housed. Mite guarantees excellent lighting through an illusion of inner parabolas, projecting an intense and warm band of light towards the ceiling. The inner lighting enhances the decoration and the lamp's slender shape. Mite furnishes any room with an uncluttered presence and an elegant personality.

### Description

Floor lamp with diffused and indirect light. Diffuser achieved using an artisanal process that entails the application of a Kevlar® thread for the yellow version and a carbon thread for the black version onto a glass fabric. Internal metal rod; the brushed steel upper parabola acts both to lock the diffuser onto the rod as well as a light reflector inside the diffuser. Nickel-plated steel base. The transparent cable is fitted with a dimmer which can be used both to adjust the level of luminous intensity gradually or as the ON/OFF switch.