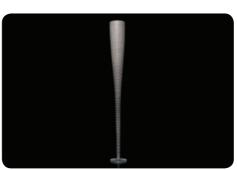

## Mite, floor design Marc Sadler 2000

The collaboration between Foscarini and Marc Sadler began with Mite; a floor lamp so innovative that it was awarded the Compasso d'Oro (Golden Compass) in 2001. The company and the designer even developed a special patent for Mite: a mix of fibreglass and carbon thread or Kevlar® that acts as both decoration and a supporting structure at the same time. Technology previously used to produce fishing rods, oars and golf clubs was introduced to the lighting world for the first time.

The circular shape at the bottom of the lamp

extends upwards to where the light source is housed. Mite guarantees excellent lighting through an illusion of inner parabolas, projecting an intense and warm band of light towards the ceiling. The inner lighting enhances the decoration and the lamp's slender shape. Mite furnishes any room with an uncluttered presence and an elegant personality.

### Description

Floor lamp with diffused and indirect light. Diffuser achieved using an artisanal process that entails the application of a Kevlar® thread for the yellow version and a carbon thread for the black version onto a glass fabric. Internal metal rod; the brushed steel upper parabola acts both to lock the diffuser onto the rod as well as a light reflector inside the diffuser. Nickel-plated steel base. The transparent cable is fitted with a dimmer which can be used both to adjust the level of luminous intensity gradually or as the ON/OFF switch.