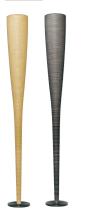

### Description

Floor lamp with diffused and indirect light. Diffuser achieved using an artisanal process that entails the application of a Kevlar® thread for the yellow version and a carbon thread for the black version onto a glass fabric. Internal metal rod; the brushed steel upper parabola acts both to lock the diffuser onto the rod as well as a light reflector inside the diffuser. Nickel-plated steel base. The transparent cable is fitted with a dimmer which can be used both to adjust the level of luminous intensity gradually or as the ON/OFF switch.

### Materials: fiberglass fabric with Kevlar®

or carbonium thread and steel (Kevlar® is a Dupont registered trademark)

#### Colours: yellow, black

Compasso d'oro 2001

Brightness semi-diffused and up directed light

2D/3D drawings photometric info assembly instructions

download area

Bulbs - halogen 1x150W E26 medium type T10 shielded frosted