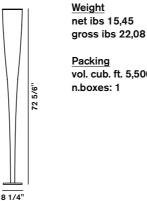

ser achieved using an artisanal process that entails the application of a Kevlar® thread for the yellow version and a carbon thread for the black version onto a glass fabric. Internal metal rod; the brushed steel upper parabola acts both to lock the diffuser onto the rod as well as a light reflector inside the diffuser. Nickel-plated steel base. The transparent cable is fitted with a dimmer which can be used both to adjust the level of luminous intensity gradually or as the ON/OFF switch.

### Materials: fiberglass fabric with Kevlar®

or carbonium thread and steel (Kevlar® is a Dupont registered trademark)

#### Colours: yellow, black



Compasso d'oro 2001



Brightness semi-diffused and up directed light



2D/3D drawings photometric info assembly instructions

download area













Bulbs - halogen 1x150W E26 medium type T10 shielded frosted

with dimmer included vol. cub. ft. 5,500

Cable length

27 1/2"

53"

## Mite, floor designer+collection

# **FOSCARINI**

Marc Sadler

A designer, he's worked a long time in the sports sector, where he's experimented with new materials and innovative production processes. Has also worked successfully in furnishing and consumer products. In 2001 he has won Compasso D'Oro with Mite and Tite of Foscarini.



Go to concept site for Mite: www.foscarini.com/mite

### Lite Collection