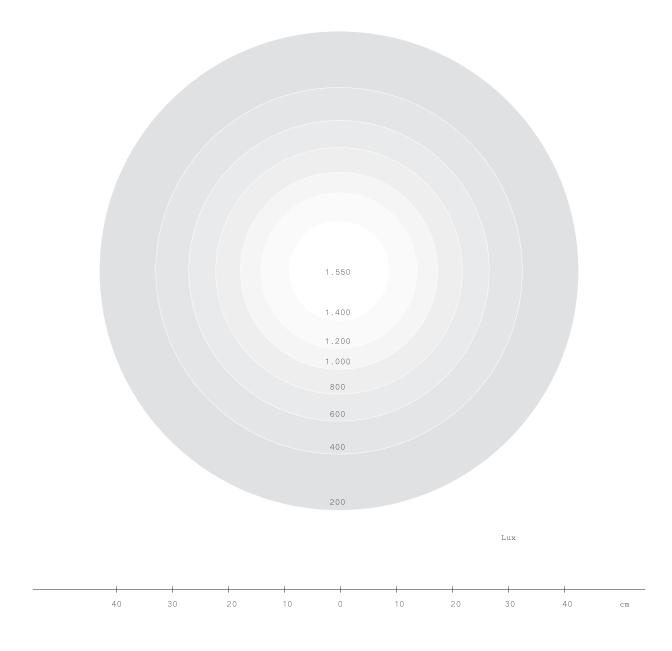

#### TECHNICAL INFORMATION:

Light source: 9 W LED Light output: lm/W 84 Colour temperature: 3,000  $\ensuremath{\mathrm{K}}$ 

CRI: > 90

LED life-span: 50,000 h

LUMEN: 800 LUMEN/W: 89