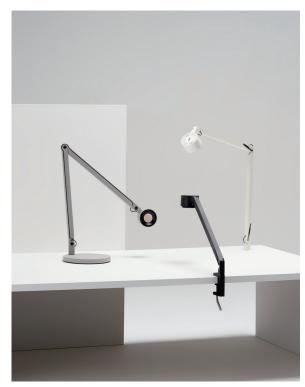

# MODELS

TABLE LAMP BASE ONE ARM

TABLE LAMP CLAMP

TABLE LAMP PIN

WALL / RAIL BRACKET ONE ARM

| Winkel w127b1                                                                                 | Winkel w127c1                                                                                 | Winkel w127p1                                                                                                                                                                                                                                                                                                                                                                                                                                                                                                                                                                                                                                                                                                                                                                                                                                                                                                                                                                                                                                                                                                                                                                                                                                                                                                                                                                                                                                                                                                                                                                                                                                                                                                                                                                                                                                                                                                                                                                                                                                                                                                                 | Winkel w127br1                                                                                                                                                                                                                                                                                                                                                                                                                                                                                                                                                                                                                                                                                                                                                                                                                                                                                                                                                                                                                                                                                                                                                                                                                                                                                                                                                                                                                                                                                                                                                                                                                                                                                                                                                                                                                                                                                                                                                                                                                                                                                                                |
|-----------------------------------------------------------------------------------------------|-----------------------------------------------------------------------------------------------|-------------------------------------------------------------------------------------------------------------------------------------------------------------------------------------------------------------------------------------------------------------------------------------------------------------------------------------------------------------------------------------------------------------------------------------------------------------------------------------------------------------------------------------------------------------------------------------------------------------------------------------------------------------------------------------------------------------------------------------------------------------------------------------------------------------------------------------------------------------------------------------------------------------------------------------------------------------------------------------------------------------------------------------------------------------------------------------------------------------------------------------------------------------------------------------------------------------------------------------------------------------------------------------------------------------------------------------------------------------------------------------------------------------------------------------------------------------------------------------------------------------------------------------------------------------------------------------------------------------------------------------------------------------------------------------------------------------------------------------------------------------------------------------------------------------------------------------------------------------------------------------------------------------------------------------------------------------------------------------------------------------------------------------------------------------------------------------------------------------------------------|-------------------------------------------------------------------------------------------------------------------------------------------------------------------------------------------------------------------------------------------------------------------------------------------------------------------------------------------------------------------------------------------------------------------------------------------------------------------------------------------------------------------------------------------------------------------------------------------------------------------------------------------------------------------------------------------------------------------------------------------------------------------------------------------------------------------------------------------------------------------------------------------------------------------------------------------------------------------------------------------------------------------------------------------------------------------------------------------------------------------------------------------------------------------------------------------------------------------------------------------------------------------------------------------------------------------------------------------------------------------------------------------------------------------------------------------------------------------------------------------------------------------------------------------------------------------------------------------------------------------------------------------------------------------------------------------------------------------------------------------------------------------------------------------------------------------------------------------------------------------------------------------------------------------------------------------------------------------------------------------------------------------------------------------------------------------------------------------------------------------------------|
| 180 mm                                                                                        | 72 mm                                                                                         | 72 mm                                                                                                                                                                                                                                                                                                                                                                                                                                                                                                                                                                                                                                                                                                                                                                                                                                                                                                                                                                                                                                                                                                                                                                                                                                                                                                                                                                                                                                                                                                                                                                                                                                                                                                                                                                                                                                                                                                                                                                                                                                                                                                                         | 72 mm                                                                                                                                                                                                                                                                                                                                                                                                                                                                                                                                                                                                                                                                                                                                                                                                                                                                                                                                                                                                                                                                                                                                                                                                                                                                                                                                                                                                                                                                                                                                                                                                                                                                                                                                                                                                                                                                                                                                                                                                                                                                                                                         |
| 43 mm 43 mm 12 mm 12 mm                                                                       | 80 mm 80 mm 80 mm                                                                             | 43 mm 64 mm 747 | 96 mm 64 mm |
| 127B102 Colour: white<br>127B104 Colour: grey<br>127B105 Colour: black<br>127B108 Colour: red | 127C102 Colour: white<br>127C104 Colour: grey<br>127C105 Colour: black<br>127C108 Colour: red | 127P102 Colour: white<br>127P104 Colour: grey<br>127P105 Colour: black<br>127P108 Colour: red                                                                                                                                                                                                                                                                                                                                                                                                                                                                                                                                                                                                                                                                                                                                                                                                                                                                                                                                                                                                                                                                                                                                                                                                                                                                                                                                                                                                                                                                                                                                                                                                                                                                                                                                                                                                                                                                                                                                                                                                                                 | 127BR102 Colour: white<br>127BR104 Colour: grey<br>127BR105 Colour: black<br>127BR108 Colour: red                                                                                                                                                                                                                                                                                                                                                                                                                                                                                                                                                                                                                                                                                                                                                                                                                                                                                                                                                                                                                                                                                                                                                                                                                                                                                                                                                                                                                                                                                                                                                                                                                                                                                                                                                                                                                                                                                                                                                                                                                             |

| TABLE LAMP BASE       | TABLE LAMP CLAMP      | TABLE LAMP PIN        | WALL / RAIL BRACKET    |
|-----------------------|-----------------------|-----------------------|------------------------|
| TWO ARM               | TWO ARM               | TWO ARM               | TWO ARM                |
| Winkel w127b2         | Winkel w127c2         | Winkel w127p2         | Winkel w127br2         |
| 087<br>E E E          | 72 a m                | 72 g m m              | 27   E E E             |
| 43 mm 12 mm 380 mm    | 43 mm                 | 43 mm                 | 43 mm                  |
|                       | 80 mm 380 mm          | 47 mm 380 mm          | 40 mm 380 mm           |
| 487 mm                | 487 mm                | 487 mm                | 487 mm                 |
| 127B202 Colour: white | 127C202 Colour: white | 127P202 Colour: white | 127BR202 Colour: white |
| 127B204 Colour: grey  | 127C204 Colour: grey  | 127P204 Colour: grey  | 127BR204 Colour: grey  |
| 127B205 Colour: black | 127C205 Colour: black | 127P205 Colour: black | 127BR205 Colour: black |
| 127B208 Colour: red   | 127C208 Colour: red   | 127P208 Colour: red   | 127BR208 Colour: red   |