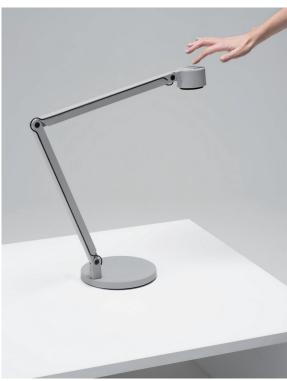

### MICRO GAS SPRINGS:

The mechanical solution is based on micro gas springs, widely used in the automotive and electronics industries. The gas springs have a lifespan of more than 50,000 compressions and give exceptionally good movement patterns.

# IR-DIMMER SWITCH:

Winkel w127 is equipped with a seamless dimmer that is operated by an IR-switch.

# COLOURS:

grey

black

red