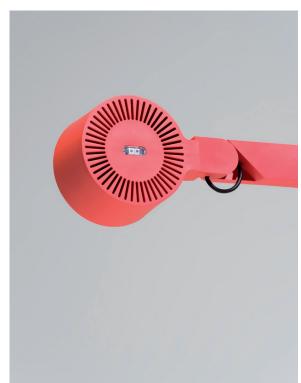

# MULTICHIP LED:

The light technology is based on a highly energy-efficient multichip LED solution. This consists of a cluster of diodes instead of several separate  $% \left( 1\right) =\left( 1\right) \left( 1\right)$ diodes. By using multichip LED, so called multi-shadows are avoided and a very even light pattern is achieved.

#### ANTI GLARE SYSTEM:

The shade is adjustable for universal direction of the light. There is a glare-protection system to minimize both direct and indirect glare.

# IR-DIMMER SWITCH:

Winkel w127 is equipped with a seamless dimmer that is operated by an IR-switch.