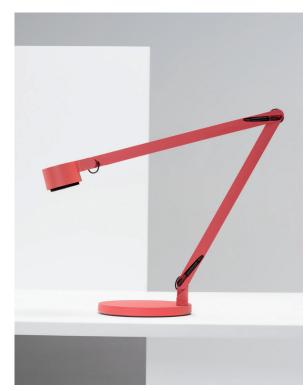

### MICRO GAS SPRINGS:

The mechanical solution is based on micro gas springs, widely used in the automotive and electronics industries. The gas springs have a lifespan of more than 50,000 compressions and give exceptionally good movement patterns.

#### ANTI GLARE SYSTEM:

The shade is adjustable for universal direction of the light. There is a glare-protection system to minimize both direct and indirect glare.

# COLOURS:

grey

black

red