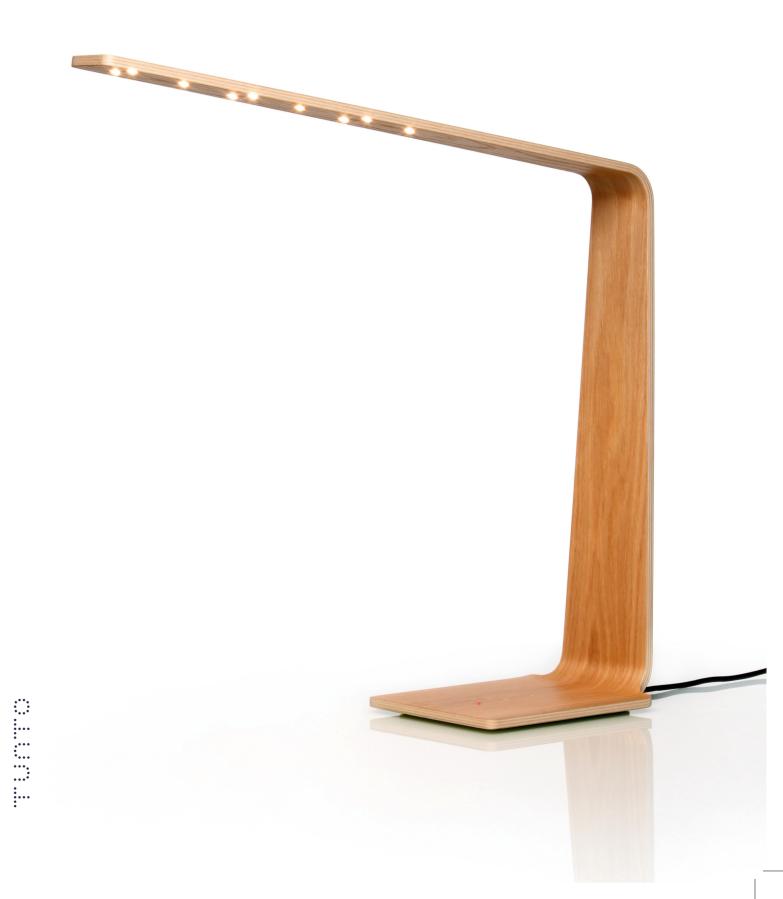

LED<sub>4</sub>

LED $_4$  provides excellent lighting possibilities to all kinds of work spaces, leisure rooms, shop interiors and beyond. LED $_4$  illuminates the space efficiently and with sophistication.

 $\mathsf{LED}_4$  received the international red dot award in product design in 2011.

Designed by Tunto founder Mikko Kärkkäinen.

LED<sub>4</sub> is available in oak, walnut, and birch. The woods are hand-picked to ensure the best possible quality and certified to support responsible forest management. The oak and walnut are from North America, and the birch comes from Finland.

The lamp uses the innovative, touch-sensitive technology that Tunto is renowned for. It emits an indirect and efficient light that's perfect for lighting anything from a desk environment to a showroom table. LED<sub>4</sub> is environmentally friendly, as it uses little electricity (15 W).