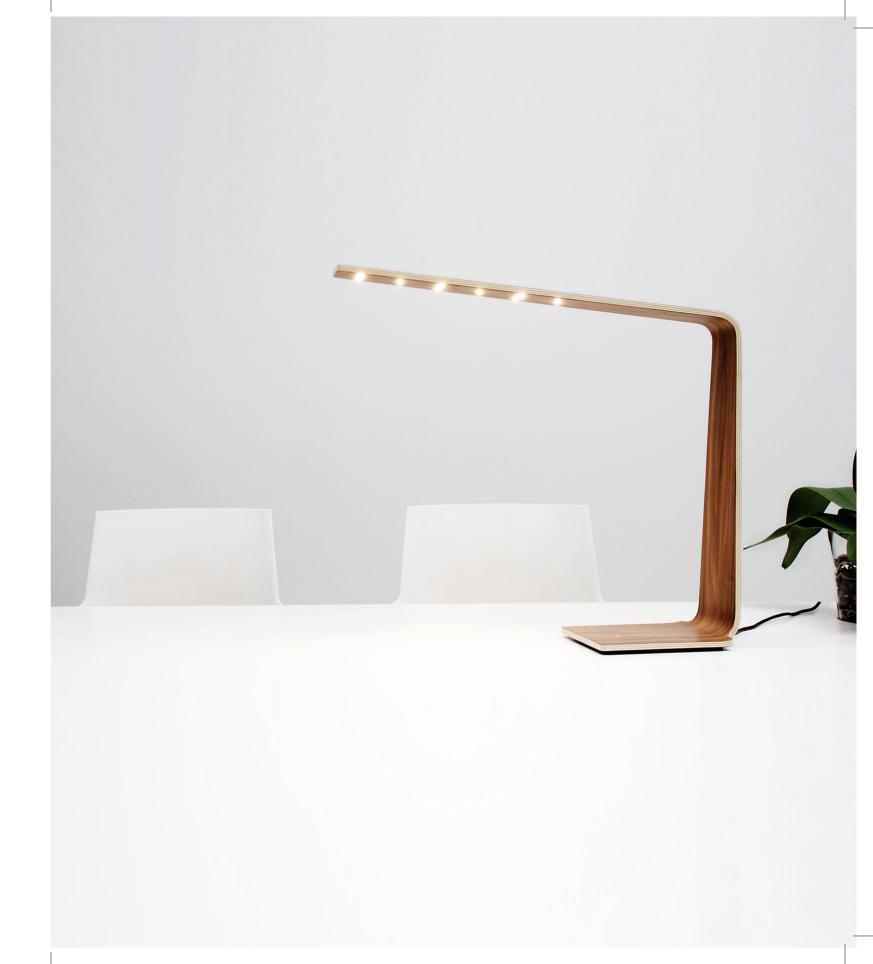

LED<sub>4</sub>

LED $_4$  provides excellent lighting possibilities to all kinds of work spaces, leisure rooms, shop interiors and beyond. LED $_4$  illuminates the space efficiently and with sophistication.

The lamp uses the innovative, touch-sensitive technology that Tunto is renowned for. It emits an indirect and efficient light that's perfect for lighting anything from a desk environment to a showroom table. LED<sub>4</sub> is environmentally friendly, as it uses little electricity (15 W).