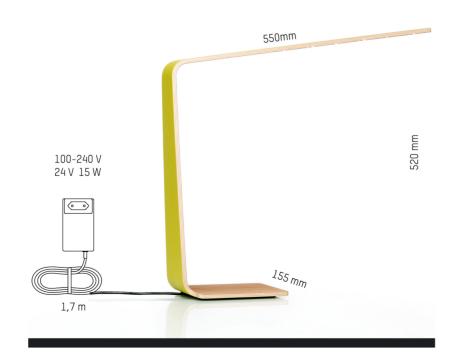

Turquoise Blue

White

COLOURS AND MATERIALS.

| SIZE                               | 520 x 550 x 155 mm                                    |
|------------------------------------|-------------------------------------------------------|
| WEIGHT                             | 0,8 kg                                                |
| POWER USE INPUT OUTPUT CORD LENGTH | 15 W<br>100-240V 47-63 Hz 400mA<br>24V 625mA<br>1,7 m |
| POWER SUPPLY                       | FRIWO Germany                                         |
| SUITABLE                           | EURO, UK, USA/Japan                                   |
| KELVIN                             | 3000 K                                                |
| LUMEN                              | 870 lm                                                |