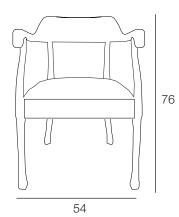

Indoor

DIMENSIONS (CM)

Height: 76
Width: 54
Depth: 51
Seat Height: 46

MATERIAL

Hand carved pine wood Each piece is unique

COLOUR / REFERENCE CODE

Yellow, dark grey

CLEANING INSTRUCTIONS