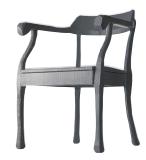

**DESCRIPTION** 

Raw chair is a part of the RAW collection by Swedish designer Jens Fager. The strength of every Raw design is made even more unique as each piece is carved by hand with a band saw.

**ENVIRONMENT** 

Indoor

DIMENSIONS (CM)

Height: 76
Width: 54
Depth: 51
Seat Height: 46

MATERIAL

Hand carved pine wood Each piece is unique

COLOUR / REFERENCE CODE

Yellow, dark grey

CLEANING INSTRUCTIONS