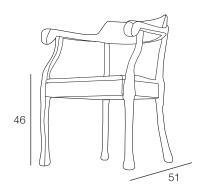

Indoor

DIMENSIONS (CM)

Height: 76
Width: 54
Depth: 51
Seat Height: 46

MATERIAL

Hand carved pine wood Each piece is unique

COLOUR / REFERENCE CODE

Yellow, dark grey

CLEANING INSTRUCTIONS