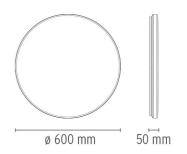

### Clara

designed by Piero Lissoni

Ceiling/wall lighting fixture, providing diffused light.

F1570009

White

**DIMENSIONS** 

Clara

designed by Piero Lissoni

Ceiling/wall lighting fixture, providing diffused light.

F1570009

White

**DIMENSIONS** 