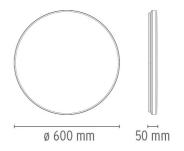

### Clara

designed by Piero Lissoni

Ceiling/wall lighting fixture, providing diffused light.

F1570009

White

**DIMENSIONS** 

Clara

designed by Piero Lissoni

Ceiling/wall lighting fixture, providing diffused light.

F1570009

White

**DIMENSIONS** 