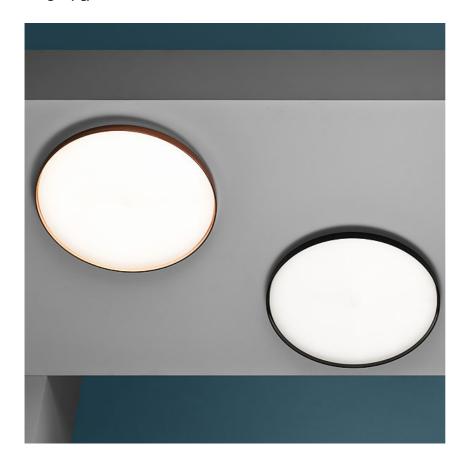

#### **CLARA**

TOP LED 44W 4200lm 2700K CRI>90 Lamps description

White **Finish** 

**Technical description** 

Ceiling/wall lighting fixture, providing diffused light. The front diffuser is made of high efficiency, injection moulded opal Polycarbonate. Ceiling/wall fitting is in injection moulded polycarbonate. Dimmable Led light source powered without the use of any power supply/transformer, but directly by the mains voltage (from 100 to 240 VAC). For decorative purposes an optional accessory made of PC and ABS+PC is made available in three different finishes: black chrome or copper available in three different finishes: black, chrome or copper.

### Clara

designed by Piero Lissoni

Ceiling/wall lighting fixture, providing diffused light.

F1570009

White

**DIMENSIONS** 

### Decorative

Ring accesory black

with mirror gloss surface moulded in PC and ABS+PC

Ring accesory chrome

with mirror gloss surface moulded in PC and ABS+PC

Ring accesory copper

with mirror gloss surface moulded in PC and ABS+PC

Clara

designed by Piero Lissoni

Ceiling/wall lighting fixture, providing diffused light.

F1570009

White

**DIMENSIONS** 