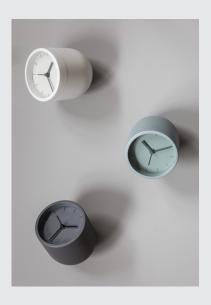

## MENU Norm Tumbler Alarm Clock Design by Norm Architects

Turn time around

## Facts

Design by: Norm Architects Size: ø:7,7cm, h:9,7cm Material: Painted steel Colours: Moss Green, Grey or White Available: SS15

## Questions?

For images, pricelists, designer info etc.:
www.menu.as/imagebank
For press: press@menu.as
For sales: info@menu.as
For B2B: b2b@menu.as

Turn time around

Tumbler is a modern variant of the classic alarm clock from Danish duo, Norm.

With its rounded bottom and no-tilt design NORM Tumbler alarm clock is decorative, practical and fun to interact with. When it rings and wakes you up - you simply take the clock and turn it upside down to stop the alarm.