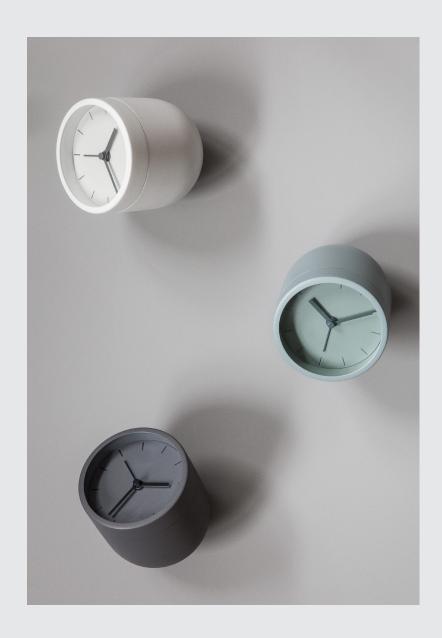

## MENU Norm Tumbler Alarm Clock Design by Norm Architects

Turn time around

## Facts

Design by: Norm Architects Size: ø:7,7cm, h:9,7cm Material: Painted steel Colours: Moss Green, Grey or White Available: SS15

## Questions?

For images, pricelists, designer info etc.:
www.menu.as/imagebank
For press: press@menu.as
For sales: info@menu.as
For B2B: b2b@menu.as

Turn time around

Tumbler is a modern variant of the classic alarm clock from Danish duo, Norm.

With its rounded bottom and no-tilt design NORM Tumbler alarm clock is decorative, practical and fun to interact with. When it rings and wakes you up - you simply take the clock and turn it upside down to stop the alarm.