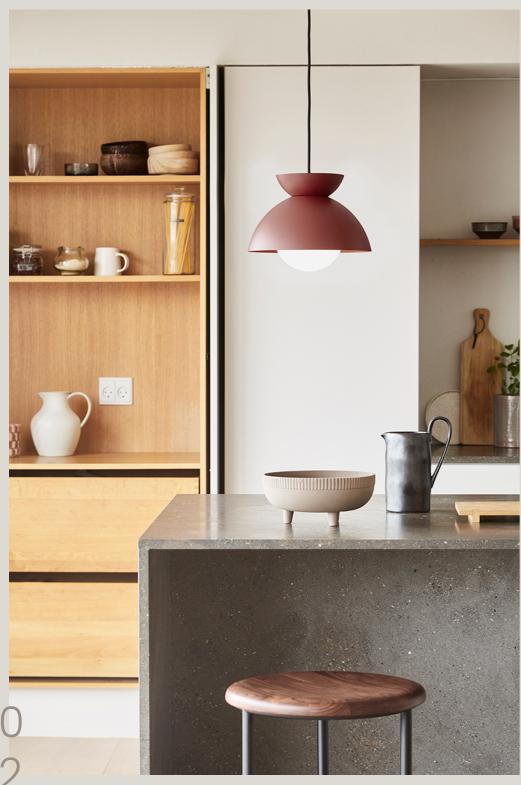

Butterfly consists of three half domes presented in reverse ways. The spherical shapes of the half domes create an interplay between the round lines of the lamp. The top dome is fitted with discreet holes to make the soft light spread upwards, while the dim surface of the bottom dome on the pendants sheds an atmospheric and evocative mellow light making Butterfly a great lighting for a variety of settings.

You find an array of colours to the Butterfly lamp, all inspired by natural materials and an excitement for the Nordic design language. We are inspired by the colours of leaves on trees and reeds on a lake side and the colours are slightly dusty thus giving the pendants a soft and inviting look.