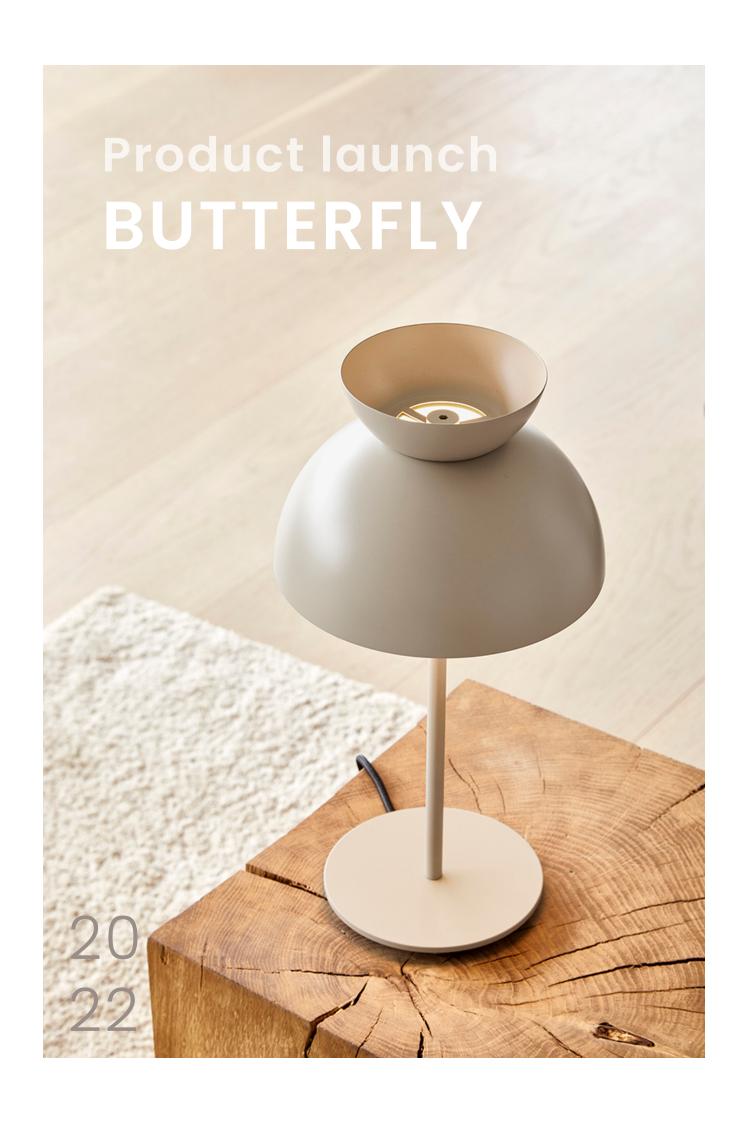

### BUTTERFLY

New line extension

### Inspired by nature

Frandsen. The original Butterfly Pendant Ø21 was designed by our skilled inhouse designer Toni Rie in 2021 and in 2022 we expanded the collection with a large pendant, a table lamp and a floor lamp.

Butterfly consists of three half domes presented in reverse ways. The spherical shapes of the half domes create an interplay between the round lines of the lamp. The top dome is fitted with discreet holes to make the soft light spread upwards, while the dim surface of the bottom dome on the pendants sheds an atmospheric and evocative mellow light making Butterfly a great lighting for a variety of settings.