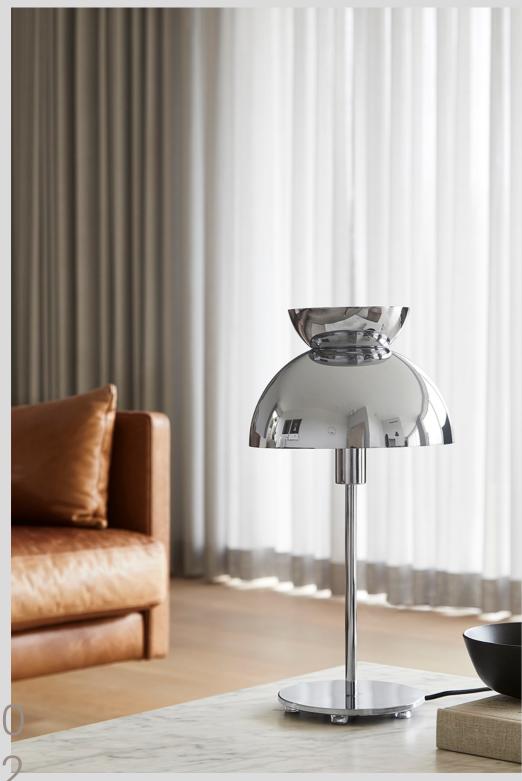

Butterfly consists of three half domes presented in reverse ways. The spherical shapes of the half domes create an interplay between the round lines of the lamp. The top dome is fitted with discreet holes to make the soft light spread upwards, while the dim surface of the bottom dome on the pendants sheds an atmospheric and evocative mellow light making Butterfly a great lighting for a variety of settings.

#### **Butterfly Table**

| Colour | Item number | Size |
|--------|-------------|------|
|        |             |      |
|        |             |      |
|        |             |      |
|        |             |      |